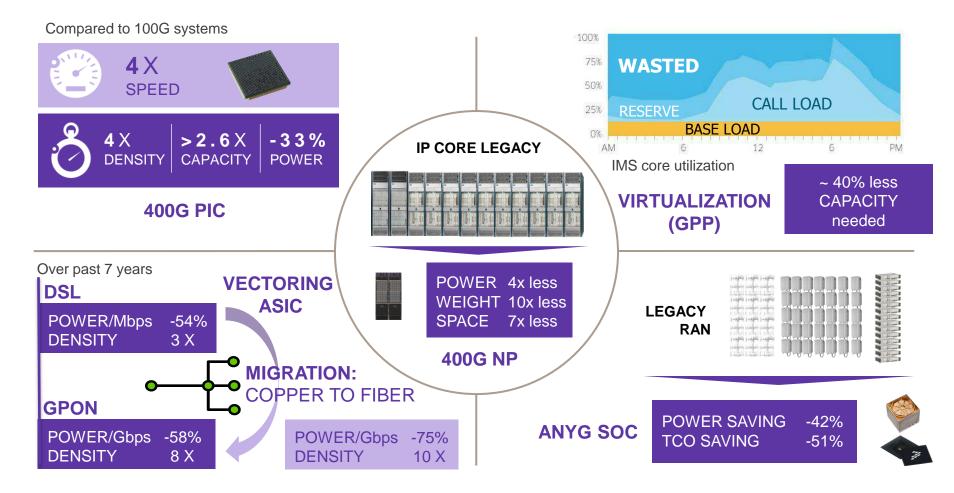

# THE CONSTANT DRIVE IN NETWORKING MORE EFFICIENCY, LESS SPACE, LESS ENERGY

### SYSTEMATICALLY PUSHING TECHNOLOGY LIMITS

AT THE SPEED OF IDEAS<sup>™</sup>

•• Alcatel • Lucent