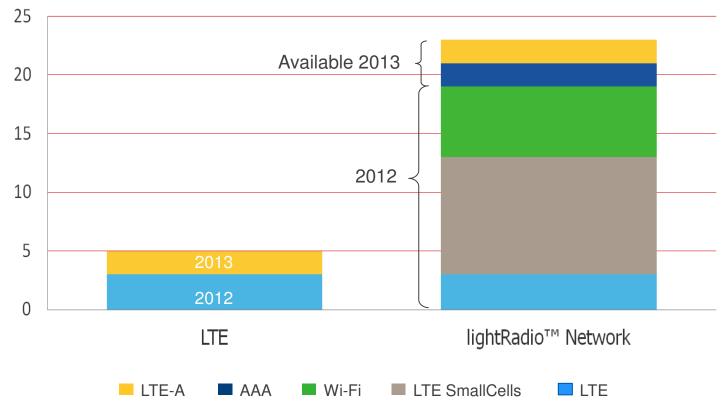

# THE FUTURE OF WIRELESS SMALL CELLS CLOSE THE "DEMAND GAP"

### INCREMENTAL CAPACITY OPTIONS