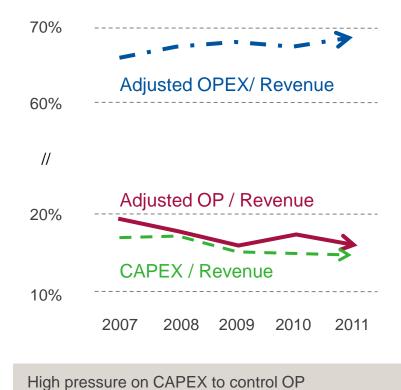

# OPERATORS HAVE NOT CAPTURED THE FULL VALUE

### **OPERATORS CONSUMER REVENUES**

+2.5% WW revenue: ARPU decline offset by more subs.

### **OPERATORS COSTS AND PROFITS**

### UNLOCK THE NETWORK VALUE TO MEET THE USER DEMAND

Source: Alcatel-Lucent analysis AT THE SPEED OF IDEAS<sup>™</sup> COPYRIGHT © 2012 ALCATEL-LUCENT. ALL RIGHTS RESERVED. ALCATEL-LUCENT — CONFIDENTIAL — SOLELY FOR AUTHORIZED PERSONS HAVING A NEED TO KNOW — PROPRIETARY — USE PURSUANT TO COMPANY INSTRUCTION