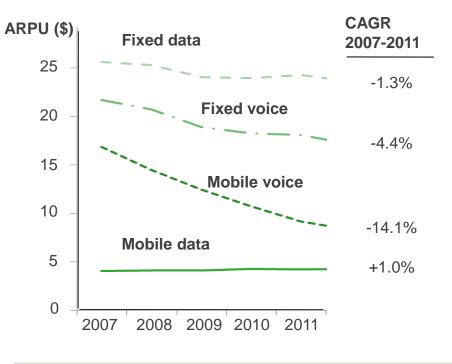

# OPERATORS HAVE NOT CAPTURED THE FULL VALUE

### **OPERATORS CONSUMER REVENUES**

+2.5% WW revenue: ARPU decline offset by more subs.

### **OPERATORS COSTS AND PROFITS**