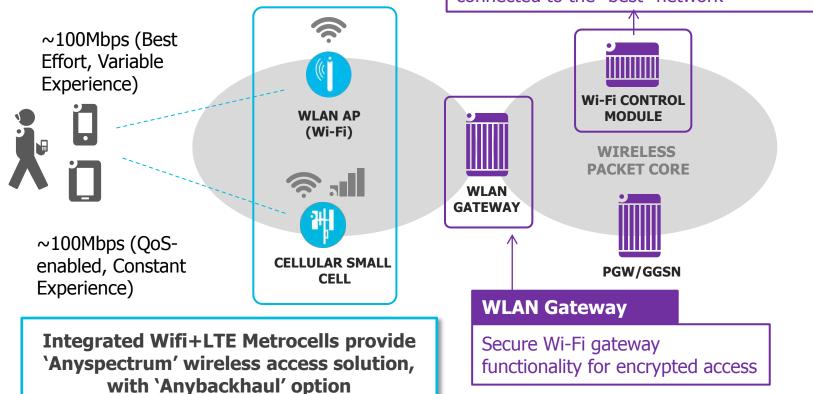

# THE FUTURE OF WIRELESS WHAT ABOUT WIFI?

### Wi-Fi Control Module

Automatic network discovery & selection (**ANDSF**) function, enables users to be automatically connected to the "best" network

SEAMLESS ROAMING BETWEEN CELLULAR AND WIFI NETWORKS BASED ON BEST NETWORK FOR APP