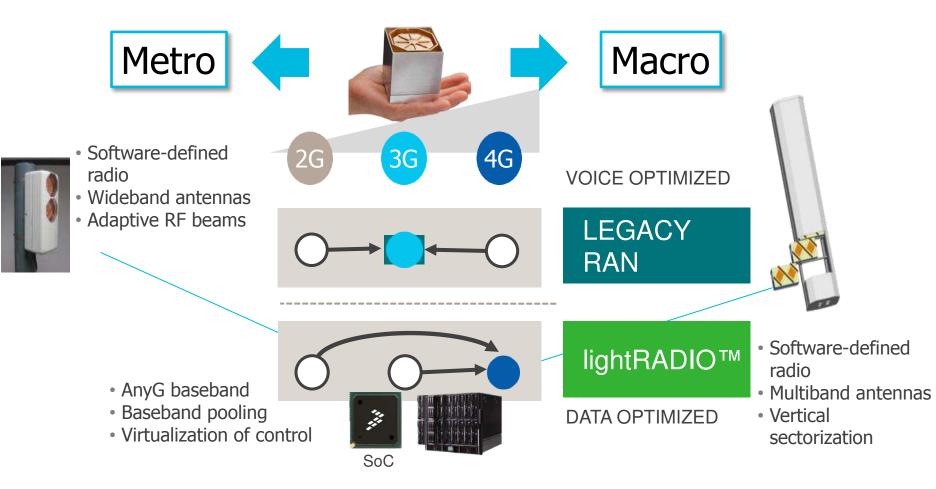

# THE FUTURE OF WIRELESS IS BIG & SMALL LTE MACRO 'OVERLAY' AND 'UNDERLAY'

### **NEW 4G PLATFORMS DRIVE LOWER TCO FOR MACRO AND METRO**

• Alcatel • Lucent 🥢

AT THE SPEED OF IDEAS™