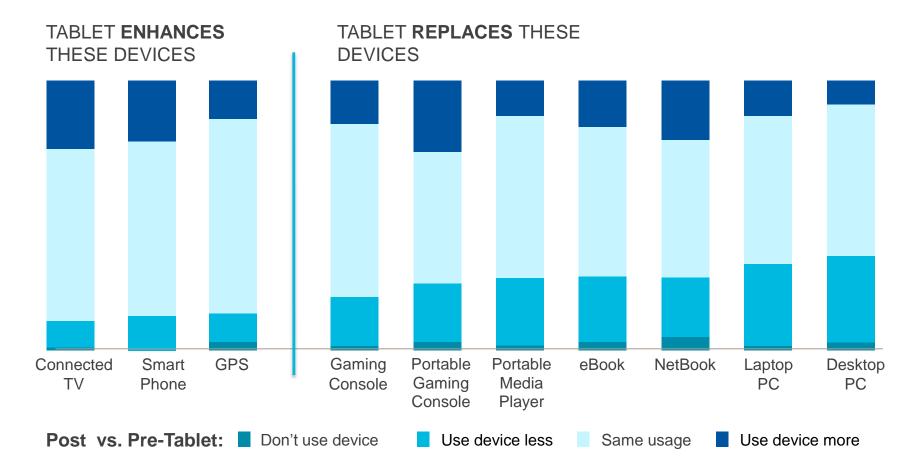

# THE TABLET VERSUS... EVERYTHING ELSE

### LIFE CONVERGENCE: WORK/HOME, CELL/WIFI, EVERYTHING EVERYWHERE

ALCATEL-LUCENT — CONFIDENTIAL — SOLELY FOR AUTHORIZED PERSONS HAVING A NEED TO KNOW — PROPRIETARY — USE PURSUANT TO COMPANY INSTRUCTION